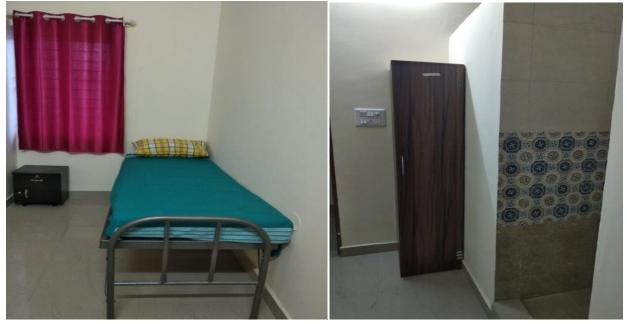

#### **Types of Facilities available**

- Single Occupancy
- Twin Occupancy
- AC Rooms/ Executive Rooms
- Rooms with attached kitchen units and Toilets
- TV/ Fridge/ Wi-Fi/ Washing Machine
- Community Hall
- Yoga and Prayer Hall
- Counseling/ Prayer Rooms
- Dining Hall
- CCTV/ Security
- Ample 2 and 4 Wheeler Parking Space

#### AC Deluxe Ward

Twin Sharing Ward

Triple Sharing Ward

**General Beds** 

Single Room – Special

Single Room – Ordinary

Twin Sharing Rooms – with Ward Robe, attached Kitchen and Toilets

Small Kitchen Unit