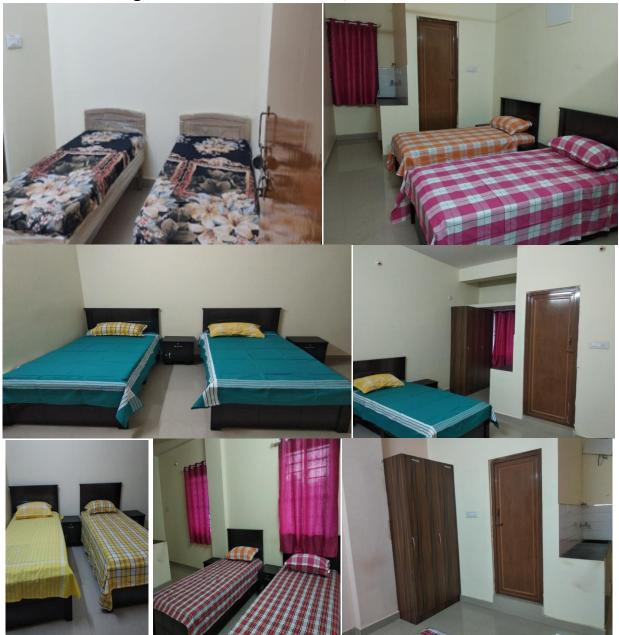

#### **Types of Facilities available**

- Single Occupancy
- Twin Occupancy
- AC Rooms/ Executive Rooms
- Rooms with attached kitchen units and Toilets
- TV/ Fridge/ Wi-Fi/ Washing Machine
- Community Hall
- Yoga and Prayer Hall
- Counseling/ Prayer Rooms
- Dining Hall
- CCTV/ Security
- Ample 2 and 4 Wheeler Parking Space

#### AC Deluxe Ward

Twin Sharing Ward

Triple Sharing Ward

**General Beds** 

Single Room – Special

Single Room – Ordinary

Twin Sharing Rooms – with Ward Robe, attached Kitchen and Toilets

Small Kitchen Unit