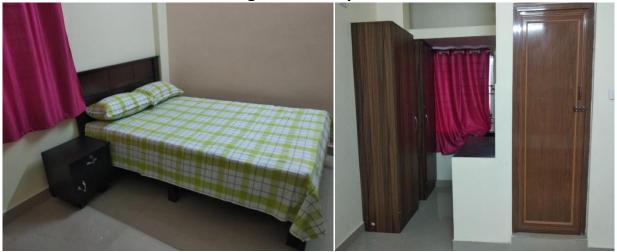

### Design of the rooms

- Single and twin beds with Wardrobes
- Spacious Rom Well furnished
- AC Rooms also available
- Each room is fitted with a Kitchen Unit
- Each room has Attached toilet, wash basin, mixers and Geyser

# <u>Types of Rooms</u> Single Room – Deluxe

Single Room – Special

Single Room – Ordinary

Twin Sharing Rooms – with Ward Robe, attached Kitchen and Toilets

**Small Kitchen Unit** 