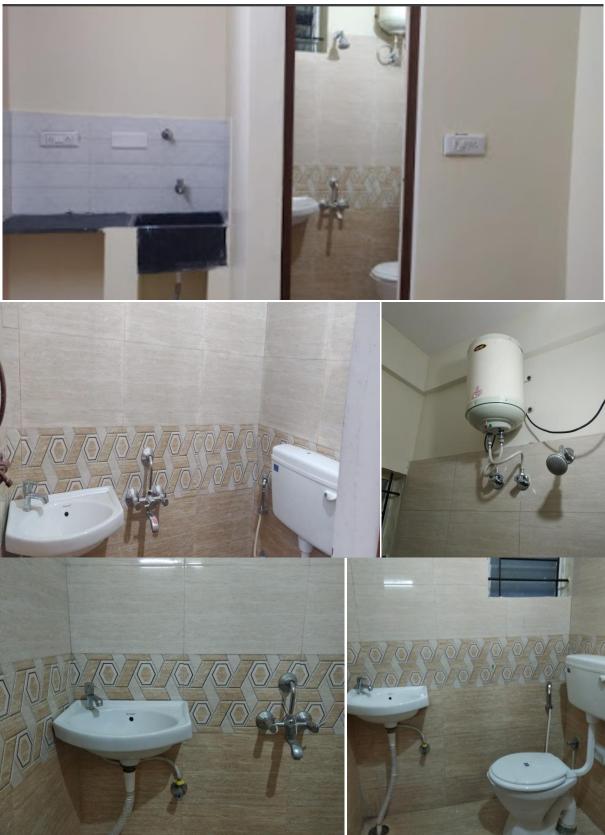

pitals
- Christ University
- HSBC
- Next to Bilekahalli Bust Stop

### Design of the rooms

- Single and twin beds with Wardrobes
- Spacious Rom Well furnished
- AC Rooms also available
- Each room is fitted with a Kitchen Unit
- Each room has Attached toilet, wash basin, mixers and Geyser

### **Other Facilities**

- Lift
- Parking place
- Community Hall
- Dining Hall
- Kitchen
- Washing Machine
- TV,Fridge,Wifi

### Suitable for

- College Students
- Single Families
- Patient attendees
- Working men and women
- Outstation Patients and their attendees

# Waiting Area Room



Spacious Corridors



# <u>Types of Rooms</u> Single Room – Deluxe



Single Room – Special



Single Room – Ordinary





Twin Sharing Rooms – with Ward Robe, attached Kitchen and Toilets

**Small Kitchen Unit** 





# Attached toilets with geysers, mixers and wash basins

## Lecture Hall



# **Community and Party Hall**



# Yoga and Meditation hall



High Speed Stainless Steel Lift





Wide Stair Cases



Ample Two Wheeler and 4 Wheeler Parking Spaces

### **Room Tariffs**

- Twin Sharing Special -Rs. 1000/day
- Twin Sharing Deluxe -Rs. 1200/day
- Single Deluxe Rs. 1500/day
- Single Executive Rs. 2,000/day
- Single Ordinary Rs. 750/day

### Requirements

- 2 days' advance to be paid
- ID Proof is a must Aadhar Card Mandatory for booking

### *For enquiries Contact-6363326144/9066123107*