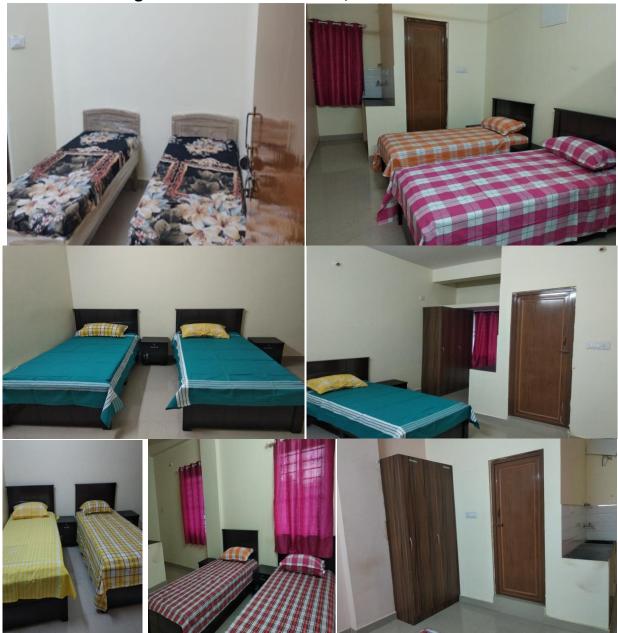

### Design of the rooms

- Single and twin beds with Wardrobes
- Spacious Rom Well furnished
- AC Rooms also available
- Each room is fitted with a Kitchen Unit
- Each room has Attached toilet, wash basin, mixers and Geyser

# <u>Types of Rooms</u> Single Room – Deluxe

Single Room – Special

Single Room – Ordinary

Twin Sharing Rooms – with Ward Robe, attached Kitchen and Toilets

**Small Kitchen Unit** 