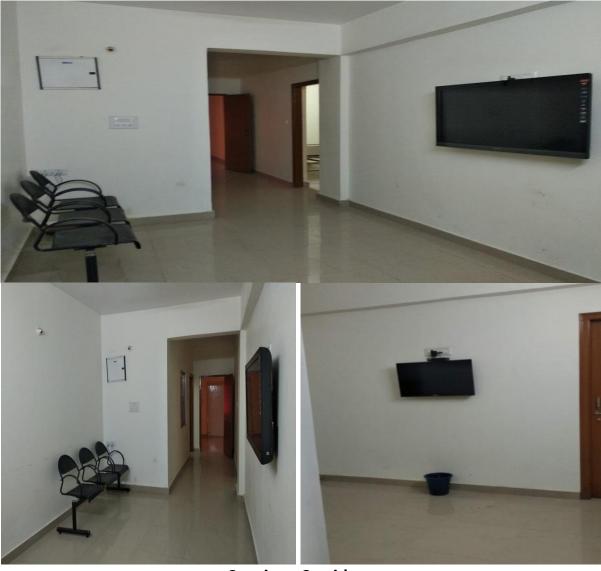

ear Kalyani Kala Mandir, Bangalore-560076. Next to the Bus Stop and Upcoming Metro Rail Link.



**Outside Building** 

### Nearest Landmarks

- Neo TVS Show Room
- Indian Institute of Management
- Apollo and Fortis Hospitals
- Christ University
- HSBC
- Next to Bilekahalli Bust Stop

### Design of the rooms

- Single and twin beds with Wardrobes
- Spacious Rom Well furnished
- AC Rooms also available
- Each room is fitted with a Kitchen Unit
- Each room has Attached toilet, wash basin, mixers and Geyser

### **Other Facilities**

- Lift
- Parking place
- Community Hall
- Dining Hall
- Kitchen
- Washing Machine
- TV,Fridge,Wifi

### Suitable for

- College Students
- Single Families
- Patient attendees
- Working men and women
- Outstation Patients and their attendees

# Waiting Area Room



Spacious Corridors



# <u>Types of Rooms</u> Single Room – Deluxe



Single Room – Special



Single Room – Ordinary





Twin Sharing Rooms – with Ward Robe, attached Kitchen and Toilets

**Small Kitchen Unit** 





# Attached toilets with geysers, mixers and wash basins

## Lecture Hall



# **Community and Party Hall**



# Yoga and Meditation hall



High Speed Stainless Steel Lift





Wide Stair Cases



Ample Two Wheeler and 4 Wheeler Parking Spaces

### **Room Tariffs**

- Twin Sharing Special -Rs. 1000/day
- Twin Sharing Deluxe -Rs. 1200/day
- Single Deluxe Rs. 1500/day
- Single Executive Rs. 2,000/day
- Single Ordinary Rs. 750/day

### Requirements

- 2 days' advance to be paid
- ID Proof is a must Aadhar Card Mandatory for booking

### *For enquiries Contact-6363326144/90661