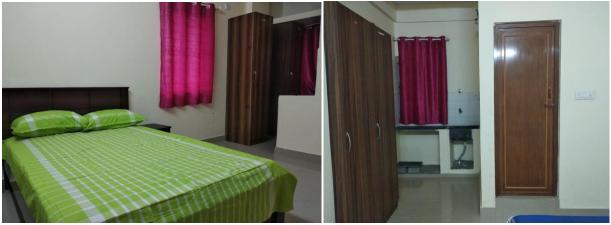

### Design of the rooms

- Single and twin beds with Wardrobes
- Spacious Rom Well furnished
- AC Rooms also available
- Each room is fitted with a Kitchen Unit
- Each room has Attached toilet, wash basin, mixers and Geyser

# <u>Types of Rooms</u> Single Room – Deluxe

Single Room – Special

Single Room – Ordinary

Twin Sharing Rooms – with Ward Robe, attached Kitchen and Toilets

**Small Kitchen Unit** 