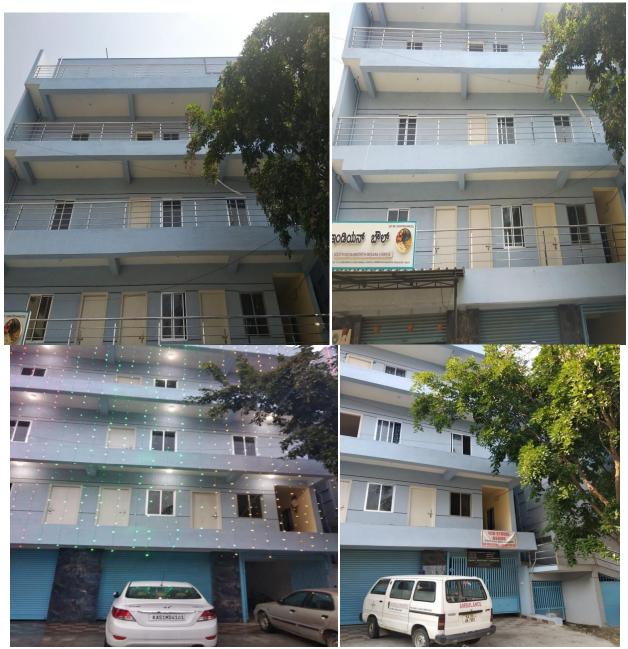

**Outside Building** 

### Nearest Landmarks

- Neo TVS Show Room
- Indian Institute of Management
- Apollo and Fortis Hospitals
- Christ University
- HSBC
- Next to Bilekahalli Bust Stop