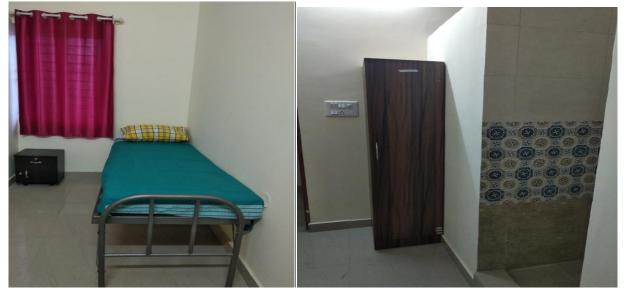

### Design of the rooms

- Single and twin beds with Wardrobes
- Spacious Rom Well furnished
- AC Rooms also available
- Each room is fitted with a Kitchen Unit
- Each room has Attached toilet, wash basin, mixers and Geyser

# <u>Types of Rooms</u> Single Room – Deluxe

Single Room – Special

Single Room – Ordinary

Twin Sharing Rooms – with Ward Robe, attached Kitchen and Toilets

**Small Kitchen Unit** 

# Attached toilets with geysers, mixers and wash basins